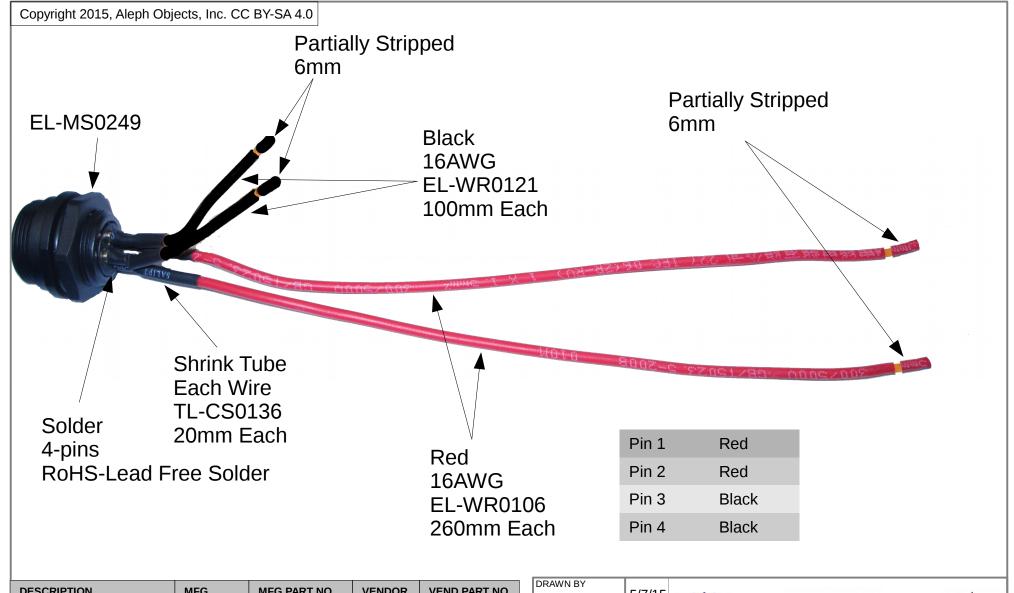

| DESCRIPTION           | MFG | MFG PART NO | VENDOR | VEND PART NO |
|-----------------------|-----|-------------|--------|--------------|
| 4-pin connector       |     | EL-MS0249   |        |              |
| Red 16AWG Wire        |     | EL-WR0106   |        |              |
| Black 16AWG Wire      |     | EL-WR0121   |        |              |
| Heat Shrink Tube      |     | TL-CS0136   |        |              |
| RoHS Lead Free Solder |     |             |        |              |
|                       |     |             |        |              |