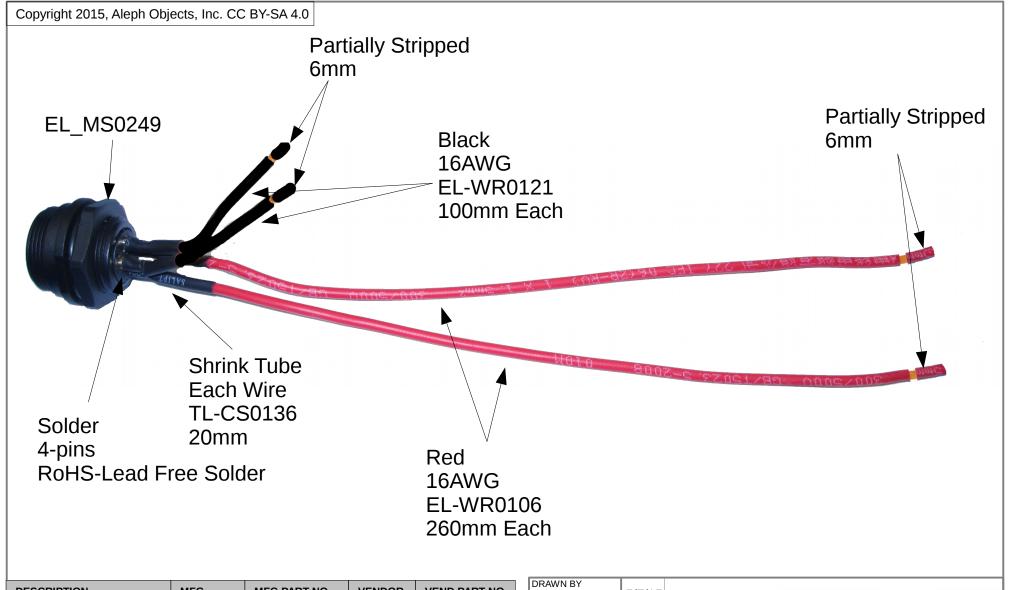

| DESCRIPTION           | MFG | MFG PART NO | VENDOR | VEND PART NO |
|-----------------------|-----|-------------|--------|--------------|
| 4-pin connector       |     | EL-MS0249   |        |              |
| Red 16AWG Wire        |     | EL-WR0106   |        |              |
| Black 16AWG Wire      |     | EL-WR0121   |        |              |
| Heat Shrink Tube      |     | TL-CS0136   |        |              |
| Connector             |     | EL-MS0143   |        |              |
| RoHS Lead Free Solder |     |             |        |              |